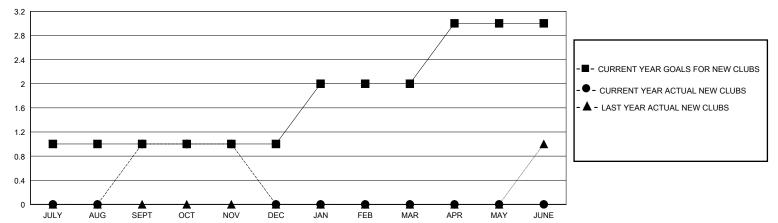

## GOALS AND ACTUAL NEW CLUBS CUMULATIVE

## District 310 D

GMT: LOCATION THAILAND GMT CA

| •                           |               |           |               |                       |                        |                         | •                                                  |
|-----------------------------|---------------|-----------|---------------|-----------------------|------------------------|-------------------------|----------------------------------------------------|
| Clubs RESULTS FOR 2023-2024 |               |           |               | Members               |                        |                         |                                                    |
|                             |               |           |               | RESULTS FOR 2023-2024 |                        |                         |                                                    |
| QUARTER                     | NEW CLUB GOAL | NEW CLUBS | DROPPED CLUBS | QUARTER MEME          | BER GROWTH NET<br>GOAL | MEMBER GROWTH<br>ACTUAL | DROPPED<br>MEMBERS ACTUAL<br>(including transfers) |
| JULY/AUG/SEPT               | 1             | 1         | 1             | JULY/AUG/SEPT         | 20                     | 96                      | 16                                                 |
| OCT/NOV/DEC                 | 0             | 0         | 0             | OCT/NOV/DEC           | 0                      | 40                      | 10                                                 |
| JAN/FEB/MAR                 | 1             | 0         | 0             | JAN/FEB/MAR           | 20                     | 0                       | 0                                                  |
| APR/MAY/JUNE                | 1             | 0         | 0             | APR/MAY/JUNE          | 20                     | 0                       | 0                                                  |