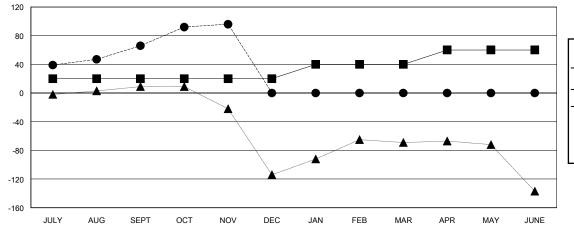

## GOALS AND ACTUAL MEMBERS CUMULATIVE

| ■- | MEMBER      | GROWTH NET    | GOAL |
|----|-------------|---------------|------|
| _  | IVILIVIDLIX | CITCOVVIIIINE | OOAL |

Results as of: 11/30/2023

- ■ - MEMBER GROWTH ACTUAL

- ▲ - LAST YEAR MEMBERSHIP ACTUAL

| DROPPED CLUBS: 1 |    |
|------------------|----|
| DROPPED MEMBERS  |    |
| DECEASED         | 2  |
| CLUB CANCELLED   | 0  |
| OTHER            | 24 |
| TOTAL            | 26 |

## District 310 D

GMT: LOCATION THAILAND GMT CA

| •                           |               |           |               |                       |                        |                         | •                                                  |
|-----------------------------|---------------|-----------|---------------|-----------------------|------------------------|-------------------------|----------------------------------------------------|
| Clubs RESULTS FOR 2023-2024 |               |           |               | Members               |                        |                         |                                                    |
|                             |               |           |               | RESULTS FOR 2023-2024 |                        |                         |                                                    |
| QUARTER                     | NEW CLUB GOAL | NEW CLUBS | DROPPED CLUBS | QUARTER MEME          | BER GROWTH NET<br>GOAL | MEMBER GROWTH<br>ACTUAL | DROPPED<br>MEMBERS ACTUAL<br>(including transfers) |
| JULY/AUG/SEPT               | 1             | 1         | 1             | JULY/AUG/SEPT         | 20                     | 96                      | 16                                                 |
| OCT/NOV/DEC                 | 0             | 0         | 0             | OCT/NOV/DEC           | 0                      | 40                      | 10                                                 |
| JAN/FEB/MAR                 | 1             | 0         | 0             | JAN/FEB/MAR           | 20                     | 0                       | 0                                                  |
| APR/MAY/JUNE                | 1             | 0         | 0             | APR/MAY/JUNE          | 20                     | 0                       | 0                                                  |